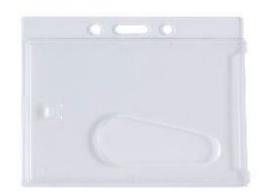

#### Overview

Hard plastic card holder is also called rigid badge holder or clear plastic card holder that protects and allows for the easy removal of a single plastic card, while being durable and light weight. The card holders are made by injection molding process with high quality plastic material PP, PS, ABS, PC. Each type of the card holder is designed according to the actual purpose. The hard plastic card holders can be natural or customized color. Logo or trademark can be printed on most of the holders' surface by pad printing or silk screen printing.

## **Specifications**

| Product     | RIGID PLASTIC CARD HOLDERS            |
|-------------|---------------------------------------|
| Material    | PP, PS, ABS, PC                       |
| Molding     | Injection                             |
| Color       | Natural or customized                 |
| Appearance  | Clear, opaque or customized           |
| Orientation | Landscape, portrait                   |
| Dimension   | 90mm x 58mm, 93mm x 60mm, 90mm x 60mm |
| Weight      | 11g, 8g, 15g per piece                |
| Printing    | Customized                            |
|             | Neutral packaging                     |
| Packing     | 100 pieces per unit box               |
|             | 2,000 pieces per master carton        |