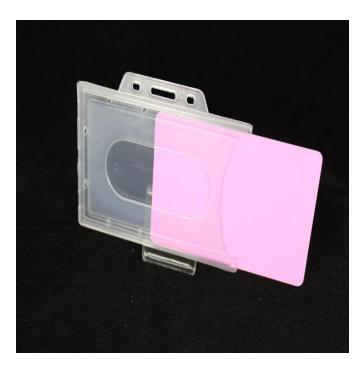

#### Overview

Hard plastic card holder is also called rigid badge holder or clear plastic card holder that protects and allows for the easy removal of a single plastic card, while being durable and light weight. The card holders are made by injection molding process with high quality plastic material PP, PS, ABS, PC. Each type of the card holder is designed according to the actual purpose. The hard plastic card holders can be natural or customized color. Logo or trademark can be printed on most of the holders' surface by pad printing or silk screen printing.

## **Specifications**

| Product     | RIGID PLASTIC CARD HOLDERS            |
|-------------|---------------------------------------|
| Material    | PP, PS, ABS, PC                       |
| Molding     | Injection                             |
| Color       | Natural or customized                 |
| Appearance  | Clear, opaque or customized           |
| Orientation | Landscape, portrait                   |
| Dimension   | 90mm x 58mm, 93mm x 60mm, 90mm x 60mm |
| Weight      | 11g, 8g, 15g per piece                |
| Printing    | Customized                            |
|             | Neutral packaging                     |
| Packing     | 100 pieces per unit box               |
|             | 2,000 pieces per master carton        |