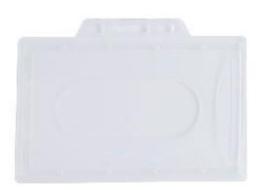

#### Overview

Hard plastic card holder is also called rigid badge holder or clear plastic card holder that protects and allows for the easy removal of a single plastic card, while being durable and light weight. The card holders are made by injection molding process with high quality plastic material PP, PS, ABS, PC. Each type of the card holder is designed according to the actual purpose. The hard plastic card holders can be natural or customized color. Logo or trademark can be printed on most of the holders' surface by pad printing or silk screen printing.

## **Specifications**

| Product     | RIGID PLASTIC CARD HOLDERS            |
|-------------|---------------------------------------|
| Material    | PP, PS, ABS, PC                       |
| Molding     | Injection                             |
| Color       | Natural or customized                 |
| Appearance  | Clear, opaque or customized           |
| Orientation | Landscape, portrait                   |
| Dimension   | 90mm x 58mm, 93mm x 60mm, 90mm x 60mm |
| Weight      | 11g, 8g, 15g per piece                |
| Printing    | Customized                            |
|             | Neutral packaging                     |
| Packing     | 100 pieces per unit box               |
|             | 2,000 pieces per master carton        |