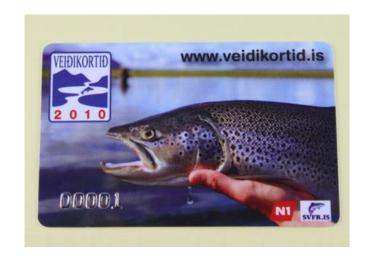

#### **Overview**

According to the way the credit card number is embossed, many merchants would like to display the card number, expiration date and user's information in the form of embossed characters on their loyalty cards. It is called <a href="mailto:embossed plastic cards">embossed plastic cards</a>.

The numbers embossed on card surface stay much durable than that one printed by thermal or inkjet printer. With different tipping foil the embossing numbers could be gold, silver or other colors.

The embossing numbers can be consecutive or random. And the embossing number on a plastic <u>magnetic stripe card</u> can also correspond to the encoded information on the magnetic stripe.

## **Applications**

Bonus card
Discount card
Gift card
Loyalty card
Membership card
Privilege card
Rewards card
VIP card