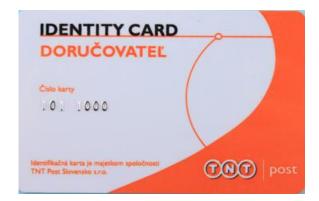

#### **Overview**

According to the way the credit card number is embossed, many merchants would like to display the card number, expiration date and user's information in the form of embossed characters on their loyalty cards. It is called <a href="mailto:embossed plastic cards">embossed plastic cards</a>.

The numbers embossed on card surface stay much durable than that one printed by thermal or inkjet printer. With different tipping foil the embossing numbers could be gold, silver or other colors.

The embossing numbers can be consecutive or random. And the embossing number on a plastic <u>magnetic stripe card</u> can also correspond to the encoded information on the magnetic stripe.

## **Applications**

Bonus card
Discount card
Gift card
Loyalty card
Membership card
Privilege card
Rewards card
VIP card