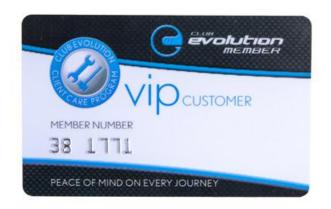

#### **Overview**

According to the way the credit card number is embossed, many merchants would like to display the card number, expiration date and user's information in the form of embossed characters on their loyalty cards. It is called <a href="mailto:embossed plastic cards">embossed plastic cards</a>.

The numbers embossed on card surface stay much durable than that one printed by thermal or inkjet printer. With different tipping foil the embossing numbers could be gold, silver or other colors.

The embossing numbers can be consecutive or random. And the embossing number on a plastic <u>magnetic stripe card</u> can also correspond to the encoded information on the magnetic stripe.

## **Applications**

Bonus card
Discount card
Gift card
Loyalty card
Membership card
Privilege card
Rewards card
VIP card