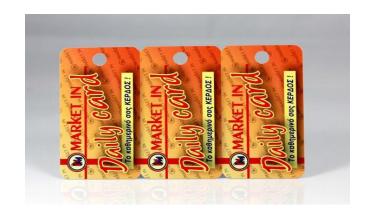

# Plastic combo loyalty card - 3in1 keychain card consists of three sub cards for family members

#### **Overview**

Plastic 3in1 keychain cards bring three sub cards once within one loyalty card. Usually there are barcodes or serial numbers printed on these sub cards. The three plastic keychain cards can be used by different members of a family under the same loyalty card number. Shanghai Star Trend is one of these <u>loyalty card suppliers</u>.