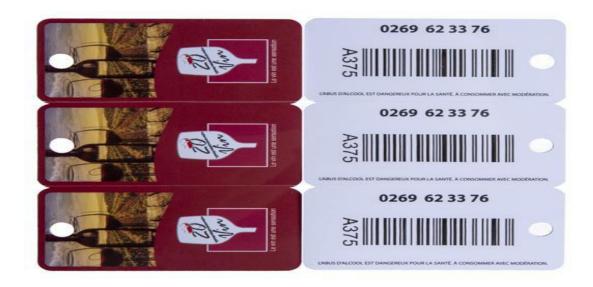

# Plastic combo loyalty card - 3in1 keychain card consists of three sub cards for family members

#### **Overview**

Plastic 3in1 keychain cards bring three sub cards once within one loyalty card. Usually there are barcodes or serial numbers printed on these sub cards. The three plastic keychain cards can be used by different members of a family under the same loyalty card number. Shanghai Star Trend is one of these <u>loyalty card suppliers</u>.