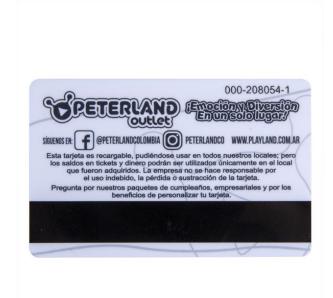

#### Overview

Plastic magnetic stripe cards are probably the most widely used loyalty cards. Encoding information within magnetic stripes is also the most widely used way to store data on loyalty cards. A plastic <u>magnetic stripe card</u> after encoding process can be a bank card, or <u>plastic keychain cards</u>, or a casino loyalty card, or a hypermarket discount card, or a library card, or a fuel card etc.

### **Applications**

Bonus card

Casino card

Discount card

Gift card

Hotel key card

Library card

Loyalty card

Membership card

Privilege card

Rewards card

VIP card