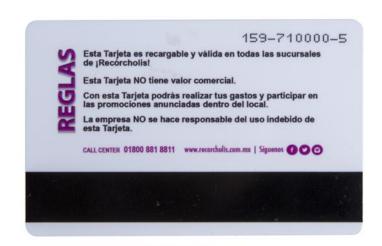

#### Overview

Plastic magnetic stripe cards are probably the most widely used loyalty cards. Encoding information within magnetic stripes is also the most widely used way to store data on loyalty cards. A plastic <u>magnetic stripe card</u> after encoding process can be a bank card, or <u>plastic keychain cards</u>, or a casino loyalty card, or a hypermarket discount card, or a library card, or a fuel card etc.

### **Applications**

Bonus card

Casino card

Discount card

Gift card

Hotel key card

Library card

Loyalty card

Membership card

Privilege card

Rewards card

VIP card