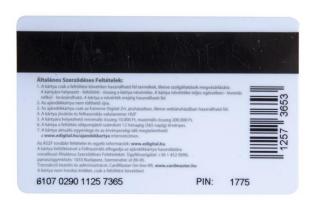

According to the ISO7811 standard, the magnetic stripes can be divided into loco and hico types. The loco(3000e) or the hico(27500e) magnetic stripe is usually used on the loyalty card.

The magnetic stripe consists of three tracks: the alphanumeric track – Track 1, the digital track – Track 2 and the read/write track – Track 3. Whether the magnetic stripe can be read or encoded is mainly related to electromagnetic performance, including saturation curve slope, signal amplitude, resolution, pulsing and erasability.