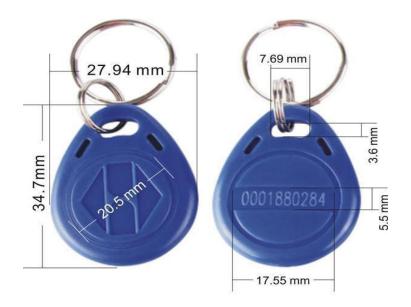

# **RFID ABS Keyfob**

The RFID key fob is small and durable, waterproof and anti-fall without fading. The RFID chip response frequency includes LF (125KHz), HF (13.56MHz), and Ultra-High Frequency (915MHz). Nowadays, RFID keyfobs are commonly used for access control, attendance, identity authentication, payment, etc. For example, it can be used to design the RFID ticket. As one of the best smart card manufacturers in China, Star Trend provides you the greatest RFID keyfobs at reasonable prices.

## Specifications of RFID keyfobs

| Product             | RFID KEY FOB                                                                                                           |
|---------------------|------------------------------------------------------------------------------------------------------------------------|
| Material            | ABS or LEATHER                                                                                                         |
| Color               | Blue, Yellow, Red or customized color                                                                                  |
| Dimension           | 45x31, 36x29, 41x33, 56x36, 51x33, 39x24, 37x30, 31x30 or customized                                                   |
| Frequency           | 125 KHz<br>13.56MHz<br>915 MHz                                                                                         |
| Chip options        | TK4100 T5577 Mifare classic 1K or others Dual chip is available                                                        |
| Power supply mode   | Passive                                                                                                                |
| Working temperature | -25C to 50C                                                                                                            |
| Reading distance    | Up to 10cm                                                                                                             |
| Endurance           | 100,000 cycles                                                                                                         |
| Personalization     | Silk screen single color logo Silk screen text Laser engravement Injection logo on the ABS shell Ink jet number, black |
| Packing             | Neutral packaging 100 pcs per clear bag                                                                                |